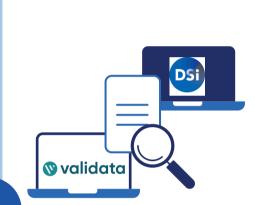

#### **Verification data**

Duration: about 2 working days

- Verification of data by DSI
- Screening request to Validata

# Screening by Validata

Duration: about 10 working days

- Walkthrough screening proces of Validata
- Receive screening report