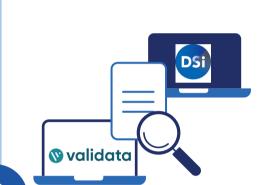

#### **Verification data**

Duration: about 2 working days

- Verification of data by DSI
- Screening request to Validata

## **Screening Validata**

Duration: about 10 working days

- Go through screening proces of Validata
- Receive screening report