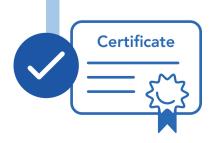

## Finalization process Duration: about 1 working day

6

- Acknowledgement of DSI Certification
- You are registered in the DSI Public Register
- You start the DSI Professional Education program in the year after enrollment.