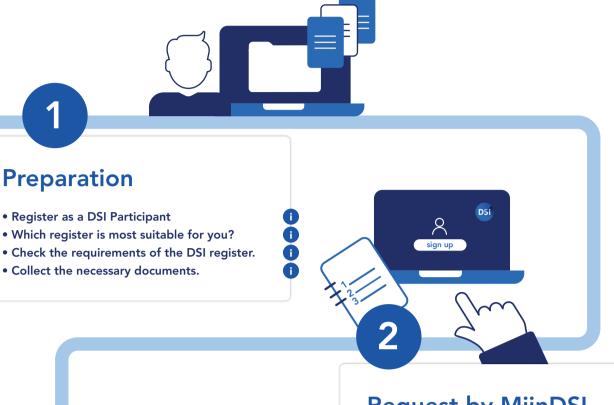

# **Requesting certification** as a freelancer



#### **Request by MijnDSI**

Duration: about 1 working day

#### **TIP Check the MyDSI manual**

• Upon approval of your participation request, create a MyDSI account.

8

i

8

- Start your certification application in MyDSI
- Submit your application to DSI

3 Verification data Duration: about 2 working days Verification of data by DSI 🔇 validata • Screening request to Validata

DSi

### Screening by Validata



🔇 validata

#### Duration: about 10 working days

- Walkthrough an abbreviated screening proces of Validata
- Receive screening report

### Verification data

Duration: about 2 working days

- Verification of data by DSI
- Confirmation outcome: DSI certified or DSI candidate certified



## Finalization process Duration: about 1 working day

6

- Acknowledgement of DSI Certifica